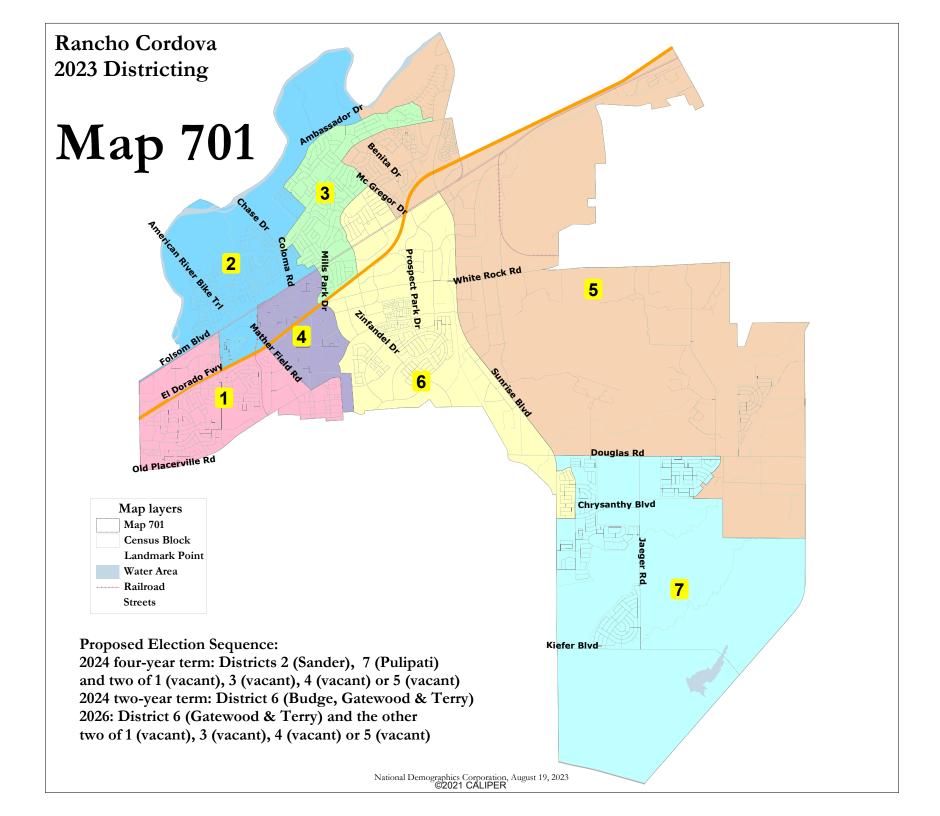

|                                                                                                                                                   |                                                                                                                                                                                                                                                                            |                                                                              | Map 701                                                                 |                                                                                  |                                                                                  |                                                                                  |                                                                                                                   |                                                                                                           |                                                                                   |
|---------------------------------------------------------------------------------------------------------------------------------------------------|----------------------------------------------------------------------------------------------------------------------------------------------------------------------------------------------------------------------------------------------------------------------------|------------------------------------------------------------------------------|-------------------------------------------------------------------------|----------------------------------------------------------------------------------|----------------------------------------------------------------------------------|----------------------------------------------------------------------------------|-------------------------------------------------------------------------------------------------------------------|-----------------------------------------------------------------------------------------------------------|-----------------------------------------------------------------------------------|
| District                                                                                                                                          |                                                                                                                                                                                                                                                                            | 1                                                                            | 2                                                                       | 3                                                                                | 4                                                                                | 5                                                                                | 6                                                                                                                 | 7                                                                                                         | Total                                                                             |
|                                                                                                                                                   | Total Pop                                                                                                                                                                                                                                                                  | 11,672                                                                       | 11,298                                                                  | 11,441                                                                           | 11,337                                                                           | 11,235                                                                           | 11,174                                                                                                            | 11,486                                                                                                    | 79,643                                                                            |
|                                                                                                                                                   | Deviation from ideal                                                                                                                                                                                                                                                       | 294                                                                          | -80                                                                     | 63                                                                               | -41                                                                              | -143                                                                             | -204                                                                                                              | 108                                                                                                       | 498                                                                               |
|                                                                                                                                                   | % Deviation                                                                                                                                                                                                                                                                | 2.58%                                                                        | -0.70%                                                                  | 0.55%                                                                            | -0.36%                                                                           | -1.26%                                                                           | -1.79%                                                                                                            | 0.95%                                                                                                     | 4.38%                                                                             |
| Total Pan                                                                                                                                         | % Hisp                                                                                                                                                                                                                                                                     | 23.6%                                                                        | 24%                                                                     | 26%                                                                              | 27%                                                                              | 21%                                                                              | 16%                                                                                                               | 13%                                                                                                       | 22%                                                                               |
|                                                                                                                                                   | % NH White                                                                                                                                                                                                                                                                 | 46%                                                                          | 45%                                                                     | 51%                                                                              | 36%                                                                              | 51%                                                                              | 44%                                                                                                               | 39%                                                                                                       | 45%                                                                               |
| Total Pop                                                                                                                                         | % NH Black                                                                                                                                                                                                                                                                 | 12%                                                                          | 14%                                                                     | 8%                                                                               | 15%                                                                              | 10%                                                                              | 7%                                                                                                                | 8%                                                                                                        | 11%                                                                               |
|                                                                                                                                                   | % Asian-American                                                                                                                                                                                                                                                           | 11%                                                                          | 10%                                                                     | 9%                                                                               | 16%                                                                              | 13%                                                                              | 27%                                                                                                               | 35%                                                                                                       | 17%                                                                               |
|                                                                                                                                                   | Total                                                                                                                                                                                                                                                                      | 7,311                                                                        | 7,027                                                                   | 7,895                                                                            | 7,210                                                                            | 7,403                                                                            | 7,379                                                                                                             | 7,279                                                                                                     | 51,505                                                                            |
|                                                                                                                                                   | % Hisp                                                                                                                                                                                                                                                                     | 18%                                                                          | 16%                                                                     | 20%                                                                              | 17%                                                                              | 15%                                                                              | 11%                                                                                                               | 14%                                                                                                       | 16%                                                                               |
| Citizen Voting Age Pop                                                                                                                            | % NH White                                                                                                                                                                                                                                                                 | 49%                                                                          | 60%                                                                     | 63%                                                                              | 43%                                                                              | 64%                                                                              | 52%                                                                                                               | 45%                                                                                                       | 54%                                                                               |
|                                                                                                                                                   | % NH Black                                                                                                                                                                                                                                                                 | 19%                                                                          | 12%                                                                     | 5%                                                                               | 22%                                                                              | 10%                                                                              | 12%                                                                                                               | 9%                                                                                                        | 13%                                                                               |
|                                                                                                                                                   | % Asian/Pac.Isl.                                                                                                                                                                                                                                                           | 13%                                                                          | 9%                                                                      | 9%                                                                               | 16%                                                                              | 9%                                                                               | 21%                                                                                                               | 31%                                                                                                       | 15%                                                                               |
| Voter Registration<br>(Nov 2020)                                                                                                                  | Total                                                                                                                                                                                                                                                                      | 5,976                                                                        | 5,859                                                                   | 6,532                                                                            | 4,963                                                                            | 6,610                                                                            | 5,978                                                                                                             | 6,894                                                                                                     | 42,812                                                                            |
|                                                                                                                                                   | % Latino est.                                                                                                                                                                                                                                                              | 17%                                                                          | 14%                                                                     | 15%                                                                              | 18%                                                                              | 14%                                                                              | 12%                                                                                                               | 14%                                                                                                       | 15%                                                                               |
|                                                                                                                                                   | % Spanish-Surnamed                                                                                                                                                                                                                                                         | 16%                                                                          | 13%                                                                     | 14%                                                                              | 16%                                                                              | 13%                                                                              | 12%                                                                                                               | 13%                                                                                                       | 14%                                                                               |
|                                                                                                                                                   | % Asian-Surnamed                                                                                                                                                                                                                                                           | 6%                                                                           | 3%                                                                      | 3%                                                                               | 5%                                                                               | 4%                                                                               | 12%                                                                                                               | 12%                                                                                                       | 6%                                                                                |
|                                                                                                                                                   | % Filipino-Surnamed                                                                                                                                                                                                                                                        | 1%                                                                           | 1%                                                                      | 1%                                                                               | 1%                                                                               | 2%                                                                               | 4%                                                                                                                | 3%                                                                                                        | 2%                                                                                |
|                                                                                                                                                   | % NH White est.                                                                                                                                                                                                                                                            | 56%                                                                          | 75%                                                                     | 76%                                                                              | 53%                                                                              | 73%                                                                              | 62%                                                                                                               | 59%                                                                                                       | 65%                                                                               |
|                                                                                                                                                   | % NH Black                                                                                                                                                                                                                                                                 | 20%                                                                          | 8%                                                                      | 5%                                                                               | 24%                                                                              | 7%                                                                               | 9%                                                                                                                | 11%                                                                                                       | 11%                                                                               |
|                                                                                                                                                   | Total                                                                                                                                                                                                                                                                      | 4,510                                                                        | 4,516                                                                   | 5,129                                                                            | 3,568                                                                            | 5,313                                                                            | 5,021                                                                                                             | 5,894                                                                                                     | 33,951                                                                            |
|                                                                                                                                                   | % Latino est.                                                                                                                                                                                                                                                              | 15%                                                                          | 13%                                                                     | 13%                                                                              | 15%                                                                              | 13%                                                                              | 12%                                                                                                               | 14%                                                                                                       | 13%                                                                               |
| Voter Turnout                                                                                                                                     | % Spanish-Surnamed                                                                                                                                                                                                                                                         | 15%                                                                          | 12%                                                                     | 13%                                                                              | 14%                                                                              | 12%                                                                              | 11%                                                                                                               | 13%                                                                                                       | 13%                                                                               |
|                                                                                                                                                   | % Asian-Surnamed                                                                                                                                                                                                                                                           | 5%                                                                           | 3%                                                                      | 3%                                                                               | 5%                                                                               | 4%                                                                               | 11%                                                                                                               | 12%                                                                                                       | 6%                                                                                |
| (Nov 2020)                                                                                                                                        | % Filipino-Surnamed                                                                                                                                                                                                                                                        | 2%                                                                           | 1%                                                                      | 2%                                                                               | 2%                                                                               | 2%                                                                               | 3%                                                                                                                | 3%                                                                                                        | 2%                                                                                |
|                                                                                                                                                   | · ·                                                                                                                                                                                                                                                                        |                                                                              |                                                                         |                                                                                  |                                                                                  |                                                                                  |                                                                                                                   |                                                                                                           |                                                                                   |
|                                                                                                                                                   | % NH White est.                                                                                                                                                                                                                                                            | 57%                                                                          | 76%                                                                     | 77%                                                                              | 54%                                                                              | 74%                                                                              | 63%                                                                                                               | 60%                                                                                                       | 66%                                                                               |
| Voter Turnout<br>(Nov 2018)                                                                                                                       | % NH Black                                                                                                                                                                                                                                                                 | 20%                                                                          | 7%                                                                      | 5%                                                                               | 24%                                                                              | 7%                                                                               | 9%                                                                                                                | 11%                                                                                                       | 11%                                                                               |
|                                                                                                                                                   | Total                                                                                                                                                                                                                                                                      | 2,864                                                                        | 3,087                                                                   | 3,677                                                                            | 2,116                                                                            | 3,357                                                                            | 3,211                                                                                                             | 3,760                                                                                                     | 22,072                                                                            |
|                                                                                                                                                   | % Latino est.                                                                                                                                                                                                                                                              | 14%                                                                          | 9%                                                                      | 11%                                                                              | 14%                                                                              | 10%                                                                              | 11%                                                                                                               | 13%                                                                                                       | 12%                                                                               |
|                                                                                                                                                   | % Spanish-Surnamed                                                                                                                                                                                                                                                         | 14%                                                                          | 9%                                                                      | 11%                                                                              | 13%                                                                              | 10%                                                                              | 11%                                                                                                               | 13%                                                                                                       | 11%                                                                               |
|                                                                                                                                                   | % Asian-Surnamed                                                                                                                                                                                                                                                           | 5%                                                                           | 2%                                                                      | 2%                                                                               | 4%                                                                               | 3%                                                                               | 9%                                                                                                                | 9%                                                                                                        | 5%                                                                                |
|                                                                                                                                                   | % Filipino-Surnamed                                                                                                                                                                                                                                                        | 2%                                                                           | 1%                                                                      | 2%                                                                               | 2%                                                                               | 1%                                                                               | 3%                                                                                                                | 3%                                                                                                        | 2%                                                                                |
|                                                                                                                                                   | % NH White est.                                                                                                                                                                                                                                                            | 57%                                                                          | 80%                                                                     | 78%                                                                              | 55%                                                                              | 77%                                                                              | 66%                                                                                                               | 62%                                                                                                       | 69%                                                                               |
|                                                                                                                                                   | % NH Black est.                                                                                                                                                                                                                                                            | 20%                                                                          | 6%                                                                      | 5%                                                                               | 24%                                                                              | 7%                                                                               | 9%                                                                                                                | 10%                                                                                                       | 11%                                                                               |
| ACS Pop. Est.                                                                                                                                     | Total                                                                                                                                                                                                                                                                      | 11,246                                                                       | 11,740                                                                  | 11,306                                                                           | 11,401                                                                           | 10,983                                                                           | 10,854                                                                                                            | 10,973                                                                                                    | 78,502                                                                            |
|                                                                                                                                                   | age0-19                                                                                                                                                                                                                                                                    |                                                                              |                                                                         |                                                                                  |                                                                                  |                                                                                  |                                                                                                                   |                                                                                                           |                                                                                   |
|                                                                                                                                                   |                                                                                                                                                                                                                                                                            | 28%                                                                          | 31%                                                                     | 24%                                                                              | 29%                                                                              | 25%                                                                              | 25%                                                                                                               | 31%                                                                                                       | 28%                                                                               |
| Age                                                                                                                                               | age20-60                                                                                                                                                                                                                                                                   | 55%                                                                          | 31%<br>54%                                                              | 24%<br>53%                                                                       | 29%<br>57%                                                                       | 25%<br>55%                                                                       | 25%<br>58%                                                                                                        | 31%<br>53%                                                                                                | 28%<br>55%                                                                        |
| Age                                                                                                                                               |                                                                                                                                                                                                                                                                            |                                                                              |                                                                         |                                                                                  |                                                                                  |                                                                                  |                                                                                                                   |                                                                                                           |                                                                                   |
|                                                                                                                                                   | age20-60                                                                                                                                                                                                                                                                   | 55%                                                                          | 54%                                                                     | 53%                                                                              | 57%                                                                              | 55%                                                                              | 58%                                                                                                               | 53%                                                                                                       | 55%                                                                               |
| Age<br>Immigration                                                                                                                                | age20-60<br>age60plus                                                                                                                                                                                                                                                      | 55%<br>17%                                                                   | 54%<br>16%                                                              | 53%                                                                              | 57%<br>14%                                                                       | 55%                                                                              | 58%<br>17%                                                                                                        | 53%<br>16%                                                                                                | 55%<br>17%                                                                        |
|                                                                                                                                                   | age20-60<br>age60plus<br>immigrants                                                                                                                                                                                                                                        | 55%<br>17%<br>23%                                                            | 54%<br>16%<br>21%                                                       | 53%<br>23%<br>27%                                                                | 57%<br>14%<br>23%                                                                | 55%<br>20%<br>21%                                                                | 58%<br>17%<br>26%                                                                                                 | 53%<br>16%<br>27%                                                                                         | 55%<br>17%<br>24%                                                                 |
| Immigration                                                                                                                                       | age20-60<br>age60plus<br>immigrants<br>naturalized                                                                                                                                                                                                                         | 55%<br>17%<br>23%<br>61%                                                     | 54%<br>16%<br>21%<br>44%                                                | 53%<br>23%<br>27%<br>55%                                                         | 57%<br>14%<br>23%<br>54%                                                         | 55%<br>20%<br>21%<br>53%                                                         | 58%<br>17%<br>26%<br>64%                                                                                          | 53%<br>16%<br>27%<br>87%                                                                                  | 55%<br>17%<br>24%<br>61%                                                          |
|                                                                                                                                                   | age20-60 age60plus immigrants naturalized english                                                                                                                                                                                                                          | 55%<br>17%<br>23%<br>61%<br>61%                                              | 54%<br>16%<br>21%<br>44%<br>63%                                         | 53%<br>23%<br>27%<br>55%<br>69%                                                  | 57%<br>14%<br>23%<br>54%<br>62%                                                  | 55%<br>20%<br>21%<br>53%<br>71%                                                  | 58%<br>17%<br>26%<br>64%<br>67%                                                                                   | 53%<br>16%<br>27%<br>87%<br>64%                                                                           | 55%<br>17%<br>24%<br>61%<br>65%                                                   |
| Immigration                                                                                                                                       | age20-60 age60plus immigrants naturalized english spanish                                                                                                                                                                                                                  | 55%<br>17%<br>23%<br>61%<br>61%<br>17%                                       | 54%<br>16%<br>21%<br>44%<br>63%<br>15%                                  | 53%<br>23%<br>27%<br>55%<br>69%<br>16%                                           | 57%<br>14%<br>23%<br>54%<br>62%<br>16%                                           | 55%<br>20%<br>21%<br>53%<br>71%<br>10%                                           | 58%<br>17%<br>26%<br>64%<br>67%<br>8%                                                                             | 53%<br>16%<br>27%<br>87%<br>64%<br>3%                                                                     | 55%<br>17%<br>24%<br>61%<br>65%<br>12%                                            |
| Immigration                                                                                                                                       | age20-60 age60plus immigrants naturalized english spanish asian-lang                                                                                                                                                                                                       | 55%<br>17%<br>23%<br>61%<br>61%<br>17%<br>7%                                 | 54%<br>16%<br>21%<br>44%<br>63%<br>15%<br>4%                            | 53%<br>23%<br>27%<br>55%<br>69%<br>16%<br>4%                                     | 57%<br>14%<br>23%<br>54%<br>62%<br>16%<br>9%                                     | 55%<br>20%<br>21%<br>53%<br>71%<br>10%<br>6%                                     | 58%<br>17%<br>26%<br>64%<br>67%<br>8%<br>13%                                                                      | 53%<br>16%<br>27%<br>87%<br>64%<br>3%<br>19%                                                              | 55% 17% 24% 61% 65% 12% 9%                                                        |
| Immigration  Language spoken at home  Language Fluency                                                                                            | age20-60 age60plus immigrants naturalized english spanish asian-lang other lang                                                                                                                                                                                            | 55%<br>17%<br>23%<br>61%<br>61%<br>17%<br>7%                                 | 54%<br>16%<br>21%<br>44%<br>63%<br>15%<br>4%                            | 53%<br>23%<br>27%<br>55%<br>69%<br>16%<br>4%                                     | 57% 14% 23% 54% 62% 16% 9% 12%                                                   | 55%<br>20%<br>21%<br>53%<br>71%<br>10%<br>6%<br>14%                              | 58%<br>17%<br>26%<br>64%<br>67%<br>8%<br>13%                                                                      | 53%<br>16%<br>27%<br>87%<br>64%<br>3%<br>19%                                                              | 55%<br>17%<br>24%<br>61%<br>65%<br>12%<br>9%<br>14%                               |
| Immigration  Language spoken at home  Language Fluency  Education                                                                                 | age20-60 age60plus immigrants naturalized english spanish asian-lang other lang Speaks Eng. "Less than Very Well"                                                                                                                                                          | 55%<br>17%<br>23%<br>61%<br>61%<br>17%<br>7%<br>16%<br>20%                   | 54%<br>16%<br>21%<br>44%<br>63%<br>15%<br>4%<br>18%                     | 53%<br>23%<br>27%<br>55%<br>69%<br>16%<br>4%<br>11%                              | 57% 14% 23% 54% 62% 16% 9% 12% 20%                                               | 55%<br>20%<br>21%<br>53%<br>71%<br>10%<br>6%<br>14%                              | 58%<br>17%<br>26%<br>64%<br>67%<br>8%<br>13%<br>13%                                                               | 53%<br>16%<br>27%<br>87%<br>64%<br>3%<br>19%<br>13%                                                       | 55%<br>17%<br>24%<br>61%<br>65%<br>12%<br>9%<br>14%                               |
| Immigration  Language spoken at home  Language Fluency                                                                                            | age20-60 age60plus immigrants naturalized english spanish asian-lang other lang Speaks Eng. "Less than Very Well"                                                                                                                                                          | 55% 17% 23% 61% 61% 17% 7% 16% 20% 64%                                       | 54%<br>16%<br>21%<br>44%<br>63%<br>15%<br>4%<br>18%<br>17%              | 53%<br>23%<br>27%<br>55%<br>69%<br>16%<br>4%<br>11%<br>14%<br>65%                | 57% 14% 23% 54% 62% 16% 9% 12% 20% 62%                                           | 55%<br>20%<br>21%<br>53%<br>71%<br>10%<br>6%<br>14%<br>14%                       | 58%<br>17%<br>26%<br>64%<br>67%<br>8%<br>13%<br>13%<br>14%                                                        | 53%<br>16%<br>27%<br>87%<br>64%<br>3%<br>19%<br>13%<br>14%                                                | 55% 17% 24% 61% 65% 12% 9% 14% 66% 66%                                            |
| Immigration  Language spoken at home  Language Fluency  Education                                                                                 | age20-60 age60plus immigrants naturalized english spanish asian-lang other lang Speaks Eng. "Less than Very Well" hs-grad bachelor                                                                                                                                         | 55% 17% 23% 61% 61% 17% 7% 16% 20% 64% 14%                                   | 54%<br>16%<br>21%<br>44%<br>63%<br>15%<br>4%<br>18%<br>17%              | 53% 23% 27% 55% 69% 16% 4% 11% 14% 65% 17%                                       | 57% 14% 23% 54% 62% 16% 9% 12% 20% 62% 15%                                       | 55% 20% 21% 53% 71% 10% 6% 14% 14% 68% 16%                                       | 58%<br>17%<br>26%<br>64%<br>67%<br>8%<br>13%<br>14%<br>60%<br>22%                                                 | 53%<br>16%<br>27%<br>87%<br>64%<br>3%<br>19%<br>13%<br>14%<br>45%<br>35%                                  | 55% 17% 24% 61% 65% 12% 9% 14% 66% 16% 19%                                        |
| Immigration  Language spoken at home  Language Fluency  Education (among those age 25+)                                                           | age20-60 age60plus immigrants naturalized english spanish asian-lang other lang Speaks Eng. "Less than Very Well" hs-grad bachelor graduatedegree                                                                                                                          | 55% 17% 23% 61% 61% 17% 7% 16% 20% 64% 14% 4%                                | 54% 16% 21% 44% 63% 15% 4% 18% 17% 63% 17%                              | 53% 23% 27% 55% 69% 16% 4% 11% 65% 17% 7%                                        | 57% 14% 23% 54% 62% 16% 9% 12% 20% 62% 15%                                       | 55% 20% 21% 53% 71% 10% 6% 14% 68% 16% 7%                                        | 58%<br>17%<br>26%<br>64%<br>67%<br>8%<br>13%<br>14%<br>60%<br>22%<br>11%                                          | 53%<br>16%<br>27%<br>87%<br>64%<br>3%<br>19%<br>13%<br>14%<br>45%<br>35%                                  | 55% 17% 24% 61% 65% 12% 9% 14% 661% 19% 8%                                        |
| Immigration  Language spoken at home  Language Fluency  Education (among those age 25+)  Child in Household                                       | age20-60 age60plus immigrants naturalized english spanish asian-lang other lang Speaks Eng. "Less than Very Well" hs-grad bachelor graduatedegree child-under18                                                                                                            | 55% 17% 23% 61% 61% 17% 7% 16% 20% 64% 14% 4% 38%                            | 54% 16% 21% 44% 63% 15% 4% 18% 17% 63% 17% 7%                           | 53% 23% 27% 55% 69% 16% 4% 11% 14% 65% 17% 7% 32%                                | 57% 14% 23% 54% 62% 16% 9% 12% 20% 62% 15% 5%                                    | 55% 20% 21% 53% 71% 10% 6% 14% 14% 68% 16% 7% 34%                                | 58%<br>17%<br>26%<br>64%<br>67%<br>8%<br>13%<br>14%<br>60%<br>22%<br>11%                                          | 53%<br>16%<br>27%<br>87%<br>64%<br>3%<br>19%<br>13%<br>14%<br>45%<br>35%<br>15%<br>44%                    | 55% 17% 24% 61% 65% 12% 9% 14% 16% 61% 37%                                        |
| Immigration  Language spoken at home  Language Fluency  Education (among those age 25+)  Child in Household                                       | age20-60 age60plus immigrants naturalized english spanish asian-lang other lang Speaks Eng. "Less than Very Well" hs-grad bachelor graduatedegree child-under18 employed income 0-25k                                                                                      | 55% 17% 23% 61% 61% 17% 7% 16% 20% 64% 14% 4% 38% 64% 21%                    | 54% 16% 21% 44% 63% 15% 4% 18% 17% 63% 17% 65%                          | 53% 23% 27% 55% 69% 16% 4% 11% 65% 17% 7% 32% 63% 10%                            | 57% 14% 23% 54% 62% 16% 9% 12% 20% 62% 15% 57% 35% 70%                           | 55% 20% 21% 53% 71% 10% 6% 14% 68% 16% 7% 34% 64%                                | 58% 17% 26% 64% 67% 8% 13% 14% 60% 22% 11% 37% 69% 7%                                                             | 53% 16% 27% 87% 64% 3% 19% 13% 14% 45% 35% 15% 44% 72% 5%                                                 | 55% 17% 24% 61% 65% 12% 9% 14% 16% 661% 19% 8% 37% 67%                            |
| Immigration  Language spoken at home  Language Fluency  Education (among those age 25+)  Child in Household                                       | age20-60 age60plus immigrants naturalized english spanish asian-lang other lang Speaks Eng. "Less than Very Well" hs-grad bachelor graduatedegree child-under18 employed income 0-25k income 25-50k                                                                        | 55% 17% 23% 61% 61% 17% 7% 16% 20% 64% 4% 38% 64%                            | 54% 16% 21% 444% 63% 15% 4% 18% 17% 63% 17% 7% 37% 65% 17% 24%          | 53% 23% 27% 55% 69% 16% 4% 11% 144% 65% 17% 7% 32% 63% 10% 14%                   | 57% 14% 23% 54% 62% 16% 9% 12% 62% 15% 57% 35% 70% 18% 22%                       | 55% 20% 21% 53% 71% 10% 6% 144% 144% 68% 16% 7% 344% 644% 15%                    | 58% 17% 26% 64% 67% 8% 13% 14% 60% 22% 11% 37% 69%                                                                | 53%<br>16%<br>27%<br>87%<br>64%<br>3%<br>19%<br>13%<br>14%<br>45%<br>35%<br>15%<br>44%                    | 55% 17% 24% 61% 65% 12% 9% 14% 16% 61% 37% 67%                                    |
| Immigration  Language spoken at home  Language Fluency  Education (among those age 25+)  Child in Household  Pct of Pop. Age 16+                  | age20-60 age60plus immigrants naturalized english spanish asian-lang other lang Speaks Eng. "Less than Very Well" hs-grad bachelor graduatedegree child-under18 employed income 0-25k income 25-50k income 50-75k                                                          | 55% 17% 23% 61% 61% 17% 7% 16% 20% 64% 14% 4% 38% 64% 21% 22%                | 54% 16% 21% 444% 63% 15% 4% 18% 17% 63% 17% 7% 37% 65% 17% 24% 20%      | 53% 23% 27% 55% 69% 16% 4% 11% 14% 65% 17% 7% 32% 63% 10% 14% 20%                | 57% 14% 23% 54% 62% 16% 9% 12% 20% 62% 15% 57% 35% 70%                           | 55% 20% 21% 53% 71% 10% 6% 14% 68% 16% 7% 34% 64%                                | 58% 17% 26% 64% 67% 8% 13% 13% 14% 60% 22% 11% 37% 69% 7%                                                         | 53%<br>16%<br>27%<br>87%<br>64%<br>3%<br>19%<br>13%<br>14%<br>45%<br>35%<br>15%<br>44%<br>72%<br>5%<br>2% | 55% 17% 24% 61% 65% 12% 9% 14% 16% 61% 19% 8% 37% 67% 14%                         |
| Immigration  Language spoken at home  Language Fluency  Education (among those age 25+)  Child in Household  Pct of Pop. Age 16+                  | age20-60 age60plus immigrants naturalized english spanish asian-lang other lang Speaks Eng. "Less than Very Well" hs-grad bachelor graduatedegree child-under18 employed income 0-25k income 25-50k income 50-75k income 75-200k                                           | 55% 17% 23% 61% 61% 17% 7% 16% 20% 64% 14% 4% 38% 64% 21% 22% 17% 37%        | 54% 16% 21% 444% 63% 15% 4% 18% 17% 63% 17% 7% 37% 65% 17% 24% 20% 37%  | 53% 23% 27% 55% 69% 16% 4% 11% 144% 65% 17% 7% 32% 63% 10% 14% 20% 51%           | 57% 14% 23% 54% 62% 16% 9% 12% 20% 62% 15% 5% 35% 70% 18% 22% 23% 35%            | 55% 20% 21% 53% 71% 10% 6% 14% 14% 68% 16% 7% 34% 64% 15% 18% 16% 43%            | 58%<br>17%<br>26%<br>64%<br>67%<br>8%<br>13%<br>14%<br>60%<br>22%<br>11%<br>37%<br>69%<br>7%<br>12%<br>13%<br>55% | 53% 16% 27% 87% 64% 3% 19% 13% 14% 45% 35% 2% 15% 55%                                                     | 55% 17% 24% 61% 65% 12% 9% 14% 16% 61% 19% 8% 37% 67% 14% 17% 18% 44%             |
| Immigration  Language spoken at home  Language Fluency  Education (among those age 25+)  Child in Household  Pct of Pop. Age 16+                  | age20-60 age60plus immigrants naturalized english spanish asian-lang other lang Speaks Eng. "Less than Very Well" hs-grad bachelor graduatedegree child-under18 employed income 0-25k income 25-50k income 50-75k income 75-200k income 200k-plus                          | 55% 17% 23% 61% 61% 17% 7% 16% 20% 64% 14% 4% 38% 64% 21% 22% 17% 37% 3%     | 54% 16% 21% 444% 63% 15% 4% 18% 17% 63% 17% 24% 20% 37% 3%              | 53% 23% 27% 55% 69% 16% 4% 11% 14% 65% 17% 7% 32% 63% 10% 14% 20% 51% 4%         | 57% 14% 23% 54% 62% 16% 9% 12% 20% 62% 15% 5% 35% 70% 18% 22% 23% 35% 1%         | 55% 20% 21% 53% 71% 10% 6% 14% 14% 68% 16% 7% 34% 64% 15% 18% 43% 7%             | 58% 17% 26% 64% 67% 8% 13% 13% 14% 60% 22% 11% 37% 69% 7% 12% 13% 55% 13%                                         | 53% 16% 27% 87% 644% 3% 19% 13% 14% 45% 35% 15% 44% 72% 55% 2%                                            | 55% 17% 24% 61% 65% 12% 9% 14% 16% 61% 19% 8% 37% 67% 14% 17% 18% 44% 7%          |
| Immigration  Language spoken at home  Language Fluency  Education (among those age 25+)  Child in Household  Pct of Pop. Age 16+                  | age20-60 age60plus immigrants naturalized english spanish asian-lang other lang Speaks Eng. "Less than Very Well" hs-grad bachelor graduatedegree child-under18 employed income 0-25k income 25-50k income 50-75k income 75-200k income 200k-plus single family            | 55% 17% 23% 61% 61% 17% 7% 16% 20% 64% 14% 4% 38% 64% 21% 22% 17% 37% 3% 78% | 54% 16% 21% 444% 63% 15% 4% 18% 17% 63% 17% 24% 20% 37% 3% 62%          | 53% 23% 27% 55% 69% 16% 4% 11% 14% 65% 17% 7% 32% 63% 10% 14% 20% 51% 4%         | 57% 14% 23% 54% 62% 16% 9% 12% 20% 62% 15% 5% 35% 70% 18% 22% 23% 35% 1% 37%     | 55% 20% 21% 53% 71% 10% 6% 14% 14% 68% 16% 7% 34% 64% 15% 18% 43% 7% 76%         | 58% 17% 26% 64% 67% 8% 13% 13% 14% 60% 22% 11% 37% 69% 7% 12% 13% 55% 13% 90%                                     | 53% 16% 27% 87% 64% 3% 19% 13% 14% 45% 35% 15% 44% 72% 55% 23% 99%                                        | 55% 17% 24% 61% 65% 12% 9% 14% 16% 61% 19% 8% 37% 67% 144% 17% 18% 44% 7%         |
| Immigration  Language spoken at home  Language Fluency  Education (among those age 25+)  Child in Household  Pct of Pop. Age 16+                  | age20-60 age60plus immigrants naturalized english spanish asian-lang other lang Speaks Eng. "Less than Very Well" hs-grad bachelor graduatedegree child-under18 employed income 0-25k income 25-50k income 25-75k income 75-200k income 75-200k single family multi-family | 55% 17% 23% 61% 61% 17% 7% 16% 20% 64% 14% 4% 38% 64% 21% 37% 37% 3% 78%     | 54% 16% 21% 444% 63% 15% 4% 18% 17% 63% 17% 65% 37% 65% 37% 65% 37% 38% | 53% 23% 27% 55% 69% 16% 4% 11% 14% 65% 17% 7% 32% 63% 10% 14% 20% 51% 4% 82% 18% | 57% 14% 23% 54% 62% 16% 9% 12% 20% 62% 15% 5% 35% 70% 18% 22% 23% 35% 1% 37% 63% | 55% 20% 21% 53% 71% 10% 6% 14% 14% 68% 16% 7% 34% 64% 15% 18% 16% 43% 7% 76% 24% | 58% 17% 26% 64% 67% 8% 13% 13% 144% 60% 22% 11% 37% 69% 7% 12% 13% 55% 13% 90% 10%                                | 53% 16% 27% 87% 644% 3% 19% 13% 14% 45% 35% 15% 24% 55% 23% 99% 1%                                        | 55% 17% 24% 61% 65% 12% 9% 14% 16% 61% 19% 8% 37% 67% 144% 17% 18% 44% 7% 74% 26% |
| Immigration  Language spoken at home  Language Fluency  Education (among those age 25+)  Child in Household Pct of Pop. Age 16+  Household Income | age20-60 age60plus immigrants naturalized english spanish asian-lang other lang Speaks Eng. "Less than Very Well" hs-grad bachelor graduatedegree child-under18 employed income 0-25k income 25-50k income 50-75k income 75-200k income 200k-plus single family            | 55% 17% 23% 61% 61% 17% 7% 16% 20% 64% 14% 4% 38% 64% 21% 22% 17% 37% 3% 78% | 54% 16% 21% 444% 63% 15% 4% 18% 17% 63% 17% 24% 20% 37% 3% 62%          | 53% 23% 27% 55% 69% 16% 4% 11% 14% 65% 17% 7% 32% 63% 10% 14% 20% 51% 4%         | 57% 14% 23% 54% 62% 16% 9% 12% 20% 62% 15% 5% 35% 70% 18% 22% 23% 35% 1% 37%     | 55% 20% 21% 53% 71% 10% 6% 14% 14% 68% 16% 7% 34% 64% 15% 18% 43% 7% 76%         | 58% 17% 26% 64% 67% 8% 13% 13% 14% 60% 22% 11% 37% 69% 7% 12% 13% 55% 13% 90%                                     | 53% 16% 27% 87% 64% 3% 19% 13% 14% 45% 35% 15% 44% 72% 55% 23% 99%                                        | 55% 17% 24% 61% 65% 12% 9% 14% 16% 61% 19% 8% 37% 67% 144% 17% 18% 44% 7%         |

Total population data from the 2020 Decennial Census.

Sumame-based Voter Registration and Turnout data from the California Statewide Database.

Latino voter registration and turnout data are Spanish-surname counts adjusted using Census Population Department undercount estimates. NH White and NH Black registration and turnout counts estimated by NDC. Citizen Voting Age Pop., Age, Immigration, and other demographics from the 2015-2019 American Community Survey and Special Tabulation 5-year data.